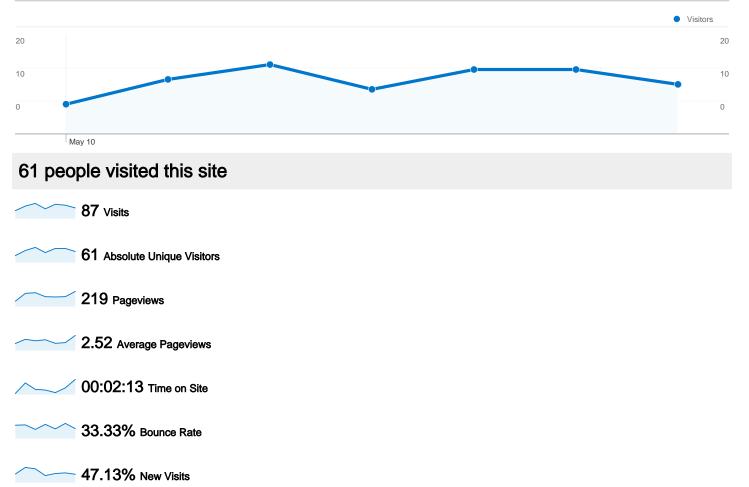

### 87 visits came from 7 countries/territories

#### Site Usage

| Visits<br>87<br>% of Site Total:<br>100.00% | Pages/Visit<br>2.52<br>Site Avg:<br>2.52 (0.00%) | <b>00:02:</b><br>Site Avg: |             | % New Visits<br>47.13%<br>Site Avg:<br>47.13% (0.00%) | <b>33.33</b><br>Site Avg: | Bounce Rate<br>33.33%<br>Site Avg:<br>33.33% (0.00%) |  |
|---------------------------------------------|--------------------------------------------------|----------------------------|-------------|-------------------------------------------------------|---------------------------|------------------------------------------------------|--|
| Country/Territory                           |                                                  | Visits                     | Pages/Visit | Avg. Time on<br>Site                                  | % New Visits              | Bounce Rate                                          |  |
| Serbia                                      |                                                  | 58                         | 2.50        | 00:02:26                                              | 39.66%                    | 27.59%                                               |  |
| Sweden                                      |                                                  | 10                         | 1.20        | 00:00:10                                              | 100.00%                   | 80.00%                                               |  |
| Germany                                     |                                                  | 10                         | 3.90        | 00:01:54                                              | 0.00%                     | 20.00%                                               |  |
| Hungary                                     |                                                  | 6                          | 3.00        | 00:05:02                                              | 83.33%                    | 33.33%                                               |  |
| United States                               |                                                  | 1                          | 1.00        | 00:00:00                                              | 100.00%                   | 100.00%                                              |  |
| Italy                                       |                                                  | 1                          | 2.00        | 00:00:24                                              | 100.00%                   | 0.00%                                                |  |
| Croatia                                     |                                                  | 1                          | 2.00        | 00:00:04                                              | 100.00%                   | 0.00%                                                |  |
|                                             |                                                  |                            |             |                                                       |                           | 1 - 7 of 7                                           |  |