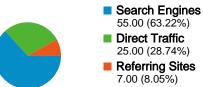

#### www.bajsa.net Traffic Sources Overview

Comparing to: Site

63.22% Search Engines

#### **Top Traffic Sources**

| Sources                     | Visits | % visits | Keywords       | Visits | % visits |
|-----------------------------|--------|----------|----------------|--------|----------|
| google (organic)            | 50     | 57.47%   | bajsa          | 24     | 43.64%   |
| (direct) ((none))           | 25     | 28.74%   | bajsa .net     | 11     | 20.00%   |
| search (organic)            | 4      | 4.60%    | bajsa honlapja | 9      | 16.36%   |
| hu.wikipedia.org (referral) | 2      | 2.30%    | bajsa.net      | 2      | 3.64%    |
| vajdasag.lap.hu (referral)  | 2      | 2.30%    | bajša          | 2      | 3.64%    |