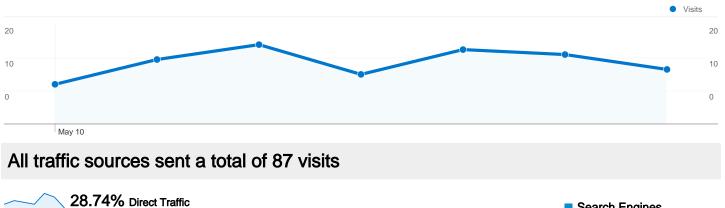

### www.bajsa.net Visitors Overview

**Technical Profile** 

| Browser           | Visits | % visits | Connection Speed | Visits | % visits |
|-------------------|--------|----------|------------------|--------|----------|
| Firefox           | 53     | 60.92%   | Unknown          | 30     | 34.48%   |
| Internet Explorer | 27     | 31.03%   | Cable            | 25     | 28.74%   |
| Opera             | 3      | 3.45%    | DSL              | 23     | 26.44%   |
| Chrome            | 2      | 2.30%    | Dialup           | 9      | 10.34%   |
| Safari            | 1      | 1.15%    |                  |        |          |