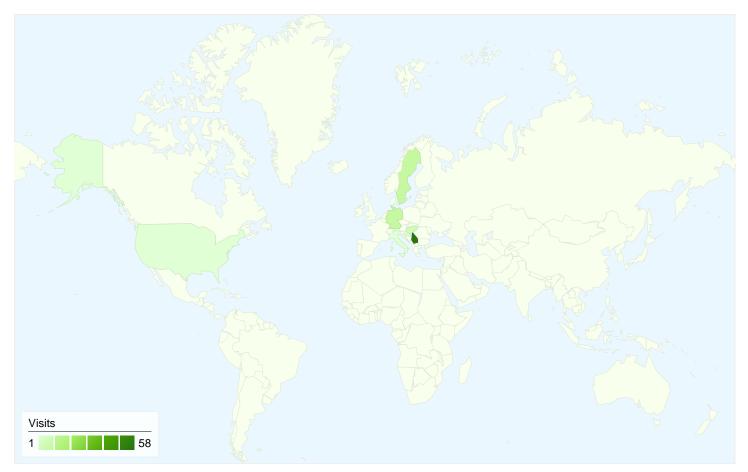

# www.bajsa.net Map Overlay

### 87 visits came from 7 countries/territories

#### Site Usage

| Visits<br>87<br>% of Site Total:<br>100.00% | Pages/Visit<br>2.52<br>Site Avg:<br>2.52 (0.00%) | <b>00:02:</b><br>Site Avg: |             | % New Visits<br>47.13%<br>Site Avg:<br>47.13% (0.00%) | <b>33.33</b><br>Site Avg: | Bounce Rate<br>33.33%<br>Site Avg:<br>33.33% (0.00%) |  |
|---------------------------------------------|--------------------------------------------------|----------------------------|-------------|-------------------------------------------------------|---------------------------|------------------------------------------------------|--|
| Country/Territory                           |                                                  | Visits                     | Pages/Visit | Avg. Time on<br>Site                                  | % New Visits              | Bounce Rate                                          |  |
| Serbia                                      |                                                  | 58                         | 2.50        | 00:02:26                                              | 39.66%                    | 27.59%                                               |  |
| Sweden                                      |                                                  | 10                         | 1.20        | 00:00:10                                              | 100.00%                   | 80.00%                                               |  |
| Germany                                     |                                                  | 10                         | 3.90        | 00:01:54                                              | 0.00%                     | 20.00%                                               |  |
| Hungary                                     |                                                  | 6                          | 3.00        | 00:05:02                                              | 83.33%                    | 33.33%                                               |  |
| United States                               |                                                  | 1                          | 1.00        | 00:00:00                                              | 100.00%                   | 100.00%                                              |  |
| Italy                                       |                                                  | 1                          | 2.00        | 00:00:24                                              | 100.00%                   | 0.00%                                                |  |
| Croatia                                     |                                                  | 1                          | 2.00        | 00:00:04                                              | 100.00%                   | 0.00%                                                |  |
|                                             |                                                  |                            |             |                                                       |                           | 1 - 7 of 7                                           |  |