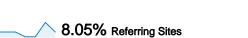

Visits

58

Search Engines<br/>55.00 (63.22%)Direct Traffic<br/>25.00 (28.74%)Referring Sites<br/>7.00 (8.05%)

61

| Content Overview               |           |             |  |  |  |
|--------------------------------|-----------|-------------|--|--|--|
| Pages                          | Pageviews | % Pageviews |  |  |  |
| /indexhu.html                  | 89        | 40.64%      |  |  |  |
| 1                              | 77        | 35.16%      |  |  |  |
| /indexsr.html                  | 43        | 19.63%      |  |  |  |
| /index.html                    | 5         | 2.28%       |  |  |  |
| /translate_c?hl=en&sl=hu&tl=en | 1         | 0.46%       |  |  |  |

#### www.bajsa.net Traffic Sources Overview

Comparing to: Site

63.22% Search Engines