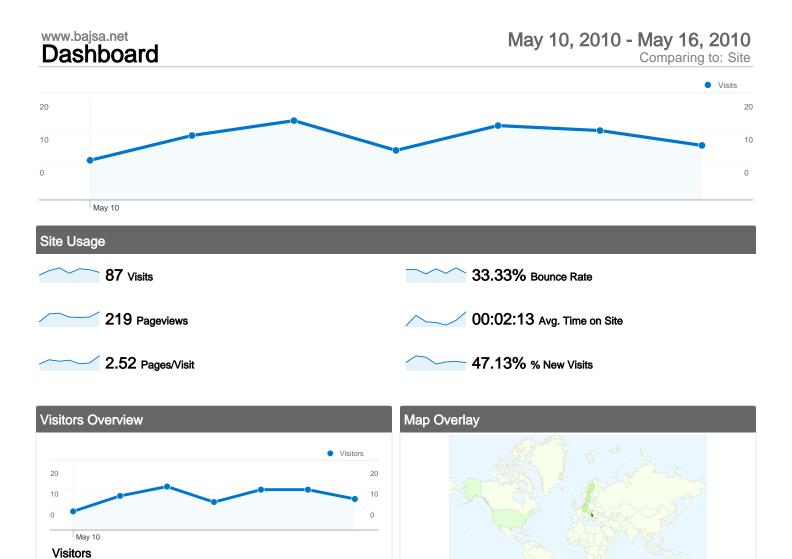

### May 10, 2010 - May 16, 2010 Comparing to: Site

#### Site Usage

| Visits<br>87<br>% of Site Total:<br>100.00% | Pages/Visit<br>2.52<br>Site Avg:<br>2.52 (0.00%) | <b>00:02:</b><br>Site Avg: |             | % New Visits<br>47.13%<br>Site Avg:<br>47.13% (0.00%) | <b>33.33</b><br>Site Avg: | Bounce Rate<br>33.33%<br>Site Avg:<br>33.33% (0.00%) |  |
|---------------------------------------------|--------------------------------------------------|----------------------------|-------------|-------------------------------------------------------|---------------------------|------------------------------------------------------|--|
| Country/Territory                           |                                                  | Visits                     | Pages/Visit | Avg. Time on<br>Site                                  | % New Visits              | Bounce Rate                                          |  |
| Serbia                                      |                                                  | 58                         | 2.50        | 00:02:26                                              | 39.66%                    | 27.59%                                               |  |
| Sweden                                      |                                                  | 10                         | 1.20        | 00:00:10                                              | 100.00%                   | 80.00%                                               |  |
| Germany                                     |                                                  | 10                         | 3.90        | 00:01:54                                              | 0.00%                     | 20.00%                                               |  |
| Hungary                                     |                                                  | 6                          | 3.00        | 00:05:02                                              | 83.33%                    | 33.33%                                               |  |
| United States                               |                                                  | 1                          | 1.00        | 00:00:00                                              | 100.00%                   | 100.00%                                              |  |
| Italy                                       |                                                  | 1                          | 2.00        | 00:00:24                                              | 100.00%                   | 0.00%                                                |  |
| Croatia                                     |                                                  | 1                          | 2.00        | 00:00:04                                              | 100.00%                   | 0.00%                                                |  |
|                                             |                                                  |                            |             |                                                       |                           | 1 - 7 of 7                                           |  |