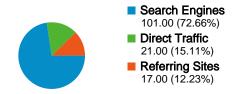

### All traffic sources sent a total of 139 visits

✓ 15.11% Direct Traffic

12.23% Referring Sites

72.66% Search Engines

### **Top Traffic Sources**

| Sources                 | Visits | % visits |
|-------------------------|--------|----------|
| google (organic)        | 90     | 64.75%   |
| (direct) ((none))       | 21     | 15.11%   |
| bing (organic)          | 4      | 2.88%    |
| search (organic)        | 4      | 2.88%    |
| facebook.com (referral) | 3      | 2.16%    |