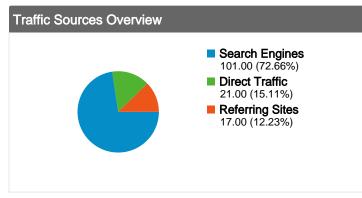

### All traffic sources sent a total of 139 visits

✓ 15.11% Direct Traffic

12.23% Referring Sites

72.66% Search Engines

### **Top Traffic Sources**

| Sources                 | Visits | % visits |
|-------------------------|--------|----------|
| google (organic)        | 90     | 64.75%   |
| (direct) ((none))       | 21     | 15.11%   |
| bing (organic)          | 4      | 2.88%    |
| search (organic)        | 4      | 2.88%    |
| facebook.com (referral) | 3      | 2.16%    |