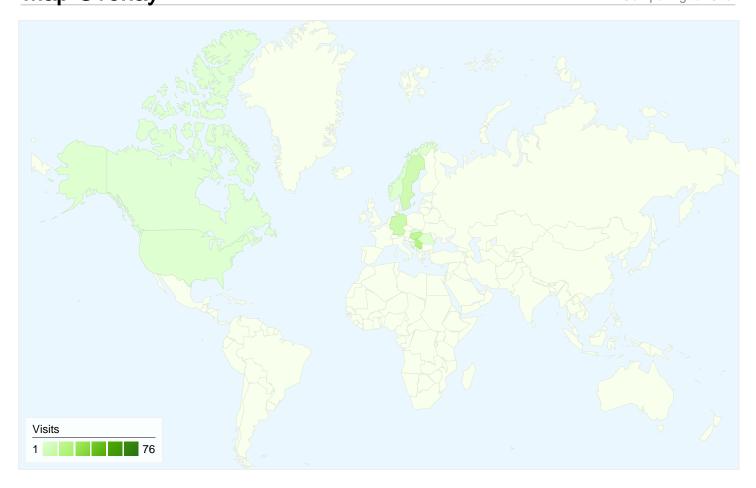

# 139 visits came from 11 countries/territories

| Site Usage                                   |                                                  |                             |             |                                                       |                                            |             |
|----------------------------------------------|--------------------------------------------------|-----------------------------|-------------|-------------------------------------------------------|--------------------------------------------|-------------|
| Visits<br>139<br>% of Site Total:<br>100.00% | Pages/Visit<br>2.27<br>Site Avg:<br>2.27 (0.00%) | <b>00:01</b> :<br>Site Avg: |             | % New Visits<br>46.76%<br>Site Avg:<br>46.76% (0.00%) | <b>Bounce 40.29</b> Site Avg. <b>40.29</b> | %           |
| Country/Territory                            |                                                  | Visits                      | Pages/Visit | Avg. Time on<br>Site                                  | % New Visits                               | Bounce Rate |
| (not set)                                    |                                                  | 76                          | 2.04        | 00:01:02                                              | 34.21%                                     | 36.84%      |
| Serbia                                       |                                                  | 20                          | 2.20        | 00:00:55                                              | 60.00%                                     | 35.00%      |
| Hungary                                      |                                                  | 15                          | 3.13        | 00:02:22                                              | 60.00%                                     | 40.00%      |
| Germany                                      |                                                  | 10                          | 4.30        | 00:00:54                                              | 0.00%                                      | 0.00%       |
| Sweden                                       |                                                  | 9                           | 1.33        | 00:01:34                                              | 100.00%                                    | 77.78%      |
| Romania                                      |                                                  | 2                           | 1.00        | 00:00:00                                              | 100.00%                                    | 100.00%     |
| United States                                |                                                  | 2                           | 1.00        | 00:00:00                                              | 100.00%                                    | 100.00%     |
| Norway                                       |                                                  | 2                           | 1.00        | 00:00:00                                              | 100.00%                                    | 100.00%     |
| Bosnia and Herzegovi                         | na                                               | 1                           | 7.00        | 00:23:19                                              | 100.00%                                    | 0.00%       |

| Slovakia | 1 | 1.00 | 00:00:00 | 100.00% | 100.00%      |
|----------|---|------|----------|---------|--------------|
|          |   |      |          |         | 1 - 10 of 11 |