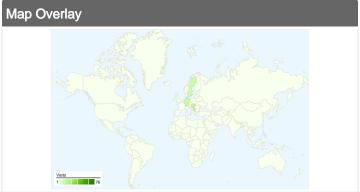

# 139 visits came from 11 countries/territories

| Site Usage                                   |                                                  |                             |             |                                                       |                                            |             |
|----------------------------------------------|--------------------------------------------------|-----------------------------|-------------|-------------------------------------------------------|--------------------------------------------|-------------|
| Visits<br>139<br>% of Site Total:<br>100.00% | Pages/Visit<br>2.27<br>Site Avg:<br>2.27 (0.00%) | <b>00:01</b> :<br>Site Avg: |             | % New Visits<br>46.76%<br>Site Avg:<br>46.76% (0.00%) | <b>Bounce 40.29</b> Site Avg. <b>40.29</b> | %           |
| Country/Territory                            |                                                  | Visits                      | Pages/Visit | Avg. Time on<br>Site                                  | % New Visits                               | Bounce Rate |
| (not set)                                    |                                                  | 76                          | 2.04        | 00:01:02                                              | 34.21%                                     | 36.84%      |
| Serbia                                       |                                                  | 20                          | 2.20        | 00:00:55                                              | 60.00%                                     | 35.00%      |
| Hungary                                      |                                                  | 15                          | 3.13        | 00:02:22                                              | 60.00%                                     | 40.00%      |
| Germany                                      |                                                  | 10                          | 4.30        | 00:00:54                                              | 0.00%                                      | 0.00%       |
| Sweden                                       |                                                  | 9                           | 1.33        | 00:01:34                                              | 100.00%                                    | 77.78%      |
| Romania                                      |                                                  | 2                           | 1.00        | 00:00:00                                              | 100.00%                                    | 100.00%     |
| United States                                |                                                  | 2                           | 1.00        | 00:00:00                                              | 100.00%                                    | 100.00%     |
| Norway                                       |                                                  | 2                           | 1.00        | 00:00:00                                              | 100.00%                                    | 100.00%     |
| Bosnia and Herzegovi                         | na                                               | 1                           | 7.00        | 00:23:19                                              | 100.00%                                    | 0.00%       |