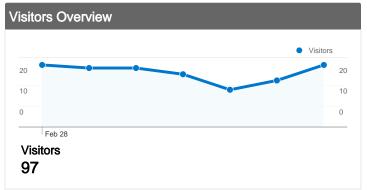

# 97 people visited this site

97 Absolute Unique Visitors

316 Pageviews

2.27 Average Pageviews

00:01:17 Time on Site

40.29% Bounce Rate

46.76% New Visits