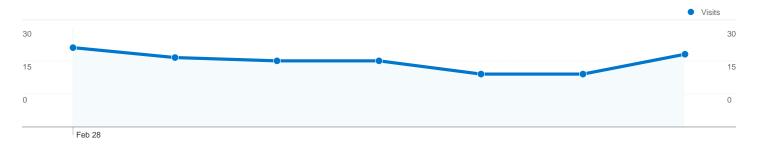

#### Site Usage

139 Visits

40.29% Bounce Rate

316 Pageviews

00:01:17 Avg. Time on Site

2.27 Pages/Visit

46.76% % New Visits

| Content Overview |           |             |
|------------------|-----------|-------------|
| Pages            | Pageviews | % Pageviews |
| /indexhu.html    | 161       | 50.95%      |
| /                | 97        | 30.70%      |
| /indexsr.html    | 37        | 11.71%      |
| /index.html      | 11        | 3.48%       |
| /indexde.html    | 3         | 0.95%       |