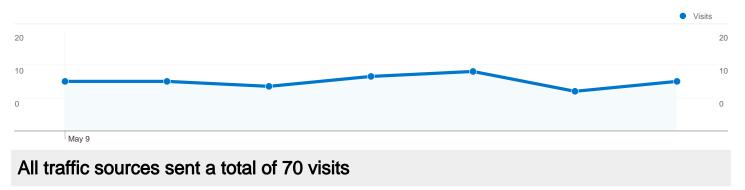

#### www.bajsa.net Traffic Sources Overview

Comparing to: Site

15.71% Referring Sites

61.43% Search Engines

## **Top Traffic Sources**

| Sources                 | Visits | % visits | Keywords       | Visits | % visits |
|-------------------------|--------|----------|----------------|--------|----------|
| google (organic)        | 37     | 52.86%   | bajsa          | 16     | 37.21%   |
| (direct) ((none))       | 16     | 22.86%   | bajsanet       | 5      | 11.63%   |
| search (organic)        | 4      | 5.71%    | bajša          | 5      | 11.63%   |
| facebook.com (referral) | 2      | 2.86%    | bajsa net      | 3      | 6.98%    |
| acessa.me (referral)    | 1      | 1.43%    | bajsa honlapja | 2      | 4.65%    |