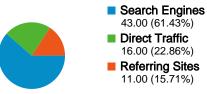

#### www.bajsa.net Traffic Sources Overview

Comparing to: Site

15.71% Referring Sites

61.43% Search Engines

## **Top Traffic Sources**

| Sources                 | Visits | % visits | Keywords       | Visits | % visits |
|-------------------------|--------|----------|----------------|--------|----------|
| google (organic)        | 37     | 52.86%   | bajsa          | 16     | 37.21%   |
| (direct) ((none))       | 16     | 22.86%   | bajsanet       | 5      | 11.63%   |
| search (organic)        | 4      | 5.71%    | bajša          | 5      | 11.63%   |
| facebook.com (referral) | 2      | 2.86%    | bajsa net      | 3      | 6.98%    |
| acessa.me (referral)    | 1      | 1.43%    | bajsa honlapja | 2      | 4.65%    |