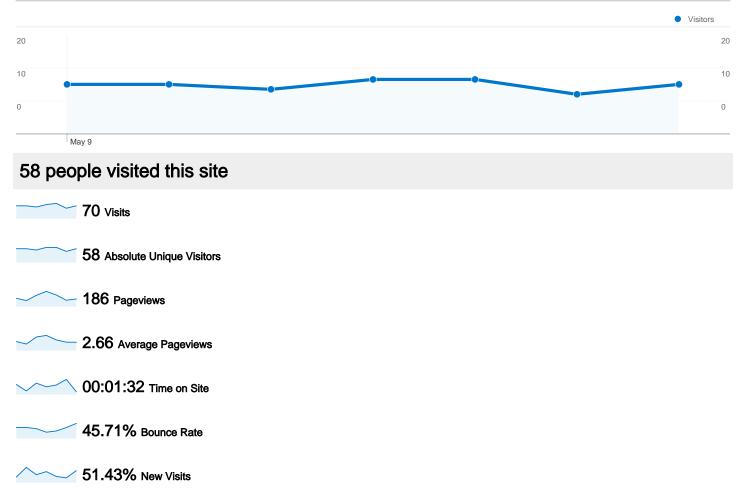

## www.bajsa.net Visitors Overview

#### Site Usage

| Visits<br>70<br>% of Site Total:<br>100.00% | Pages/Visit<br>2.66<br>Site Avg:<br>2.66 (0.00%) | <b>00:01:</b><br>Site Avg: | g. Time on Site % New Visits   :01:32 51.43%   Avg: Site Avg:   0:01:32 (0.00%) 51.43% (0.00%) |                      | <b>45.71</b><br>Site Avg | Bounce Rate<br>45.71%<br>Site Avg:<br>45.71% (0.00%) |  |
|---------------------------------------------|--------------------------------------------------|----------------------------|------------------------------------------------------------------------------------------------|----------------------|--------------------------|------------------------------------------------------|--|
| Country/Territory                           |                                                  | Visits                     | Pages/Visit                                                                                    | Avg. Time on<br>Site | % New Visits             | Bounce Rate                                          |  |
| (not set)                                   |                                                  | 33                         | 2.61                                                                                           | 00:02:04             | 36.36%                   | 36.36%                                               |  |
| Serbia                                      |                                                  | 16                         | 3.56                                                                                           | 00:01:47             | 87.50%                   | 50.00%                                               |  |
| Germany                                     |                                                  | 6                          | 3.00                                                                                           | 00:00:55             | 0.00%                    | 0.00%                                                |  |
| Sweden                                      |                                                  | 5                          | 1.00                                                                                           | 00:00:00             | 100.00%                  | 100.00%                                              |  |
| Hungary                                     |                                                  | 2                          | 1.00                                                                                           | 00:00:00             | 50.00%                   | 100.00%                                              |  |
| Brazil                                      |                                                  | 2                          | 1.50                                                                                           | 00:00:00             | 0.00%                    | 50.00%                                               |  |
| Croatia                                     |                                                  | 2                          | 5.00                                                                                           | 00:02:35             | 50.00%                   | 50.00%                                               |  |
| Lithuania                                   |                                                  | 1                          | 1.00                                                                                           | 00:00:00             | 100.00%                  | 100.00%                                              |  |
| Poland                                      |                                                  | 1                          | 1.00                                                                                           | 00:00:00             | 100.00%                  | 100.00%                                              |  |