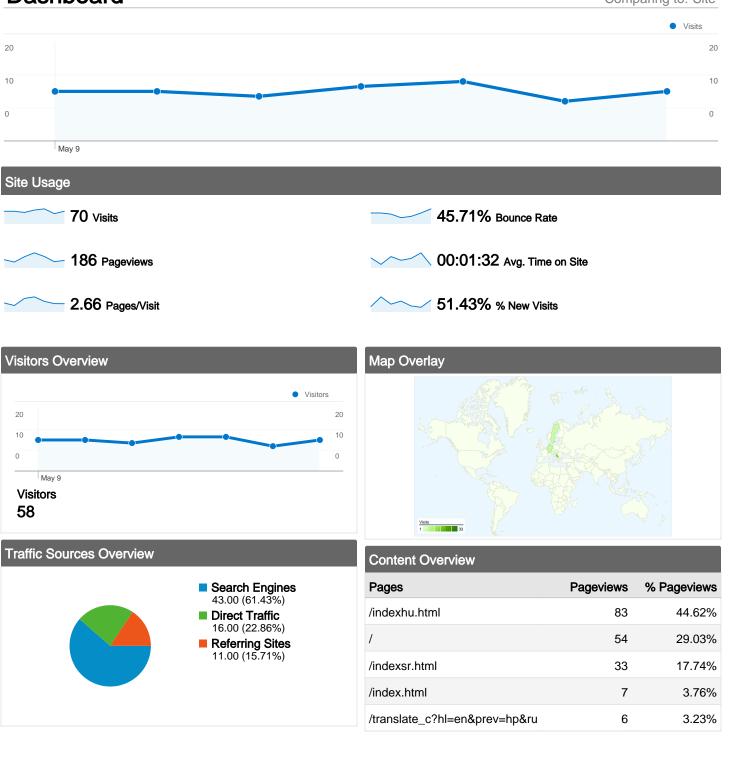

#### www.bajsa.net Dashboard

Comparing to: Site

#### Site Usage

| Visits<br>70<br>% of Site Total:<br>100.00% | Pages/Visit<br>2.66<br>Site Avg:<br>2.66 (0.00%) | <b>00:01:</b><br>Site Avg: | g. Time on Site % New Visits   :01:32 51.43%   Avg: Site Avg:   0:01:32 (0.00%) 51.43% (0.00%) |                      | <b>45.71</b><br>Site Avg | Bounce Rate<br>45.71%<br>Site Avg:<br>45.71% (0.00%) |  |
|---------------------------------------------|--------------------------------------------------|----------------------------|------------------------------------------------------------------------------------------------|----------------------|--------------------------|------------------------------------------------------|--|
| Country/Territory                           |                                                  | Visits                     | Pages/Visit                                                                                    | Avg. Time on<br>Site | % New Visits             | Bounce Rate                                          |  |
| (not set)                                   |                                                  | 33                         | 2.61                                                                                           | 00:02:04             | 36.36%                   | 36.36%                                               |  |
| Serbia                                      |                                                  | 16                         | 3.56                                                                                           | 00:01:47             | 87.50%                   | 50.00%                                               |  |
| Germany                                     |                                                  | 6                          | 3.00                                                                                           | 00:00:55             | 0.00%                    | 0.00%                                                |  |
| Sweden                                      |                                                  | 5                          | 1.00                                                                                           | 00:00:00             | 100.00%                  | 100.00%                                              |  |
| Hungary                                     |                                                  | 2                          | 1.00                                                                                           | 00:00:00             | 50.00%                   | 100.00%                                              |  |
| Brazil                                      |                                                  | 2                          | 1.50                                                                                           | 00:00:00             | 0.00%                    | 50.00%                                               |  |
| Croatia                                     |                                                  | 2                          | 5.00                                                                                           | 00:02:35             | 50.00%                   | 50.00%                                               |  |
| Lithuania                                   |                                                  | 1                          | 1.00                                                                                           | 00:00:00             | 100.00%                  | 100.00%                                              |  |
| Poland                                      |                                                  | 1                          | 1.00                                                                                           | 00:00:00             | 100.00%                  | 100.00%                                              |  |

#### www.bajsa.net Traffic Sources Overview

Comparing to: Site

15.71% Referring Sites

61.43% Search Engines

## **Top Traffic Sources**

| Sources                 | Visits | % visits | Keywords       | Visits | % visits |
|-------------------------|--------|----------|----------------|--------|----------|
| google (organic)        | 37     | 52.86%   | bajsa          | 16     | 37.21%   |
| (direct) ((none))       | 16     | 22.86%   | bajsanet       | 5      | 11.63%   |
| search (organic)        | 4      | 5.71%    | bajša          | 5      | 11.63%   |
| facebook.com (referral) | 2      | 2.86%    | bajsa net      | 3      | 6.98%    |
| acessa.me (referral)    | 1      | 1.43%    | bajsa honlapja | 2      | 4.65%    |

### **Top Content**

| Pages                                                          | Pageviews | % Pageviews |
|----------------------------------------------------------------|-----------|-------------|
| /indexhu.html                                                  | 83        | 44.62%      |
| /                                                              | 54        | 29.03%      |
| /indexsr.html                                                  | 33        | 17.74%      |
| /index.html                                                    | 7         | 3.76%       |
| /translate_c?hl=en&prev=hp&rurl=translate.google.com&sl=hu&tl= | 6         | 3.23%       |