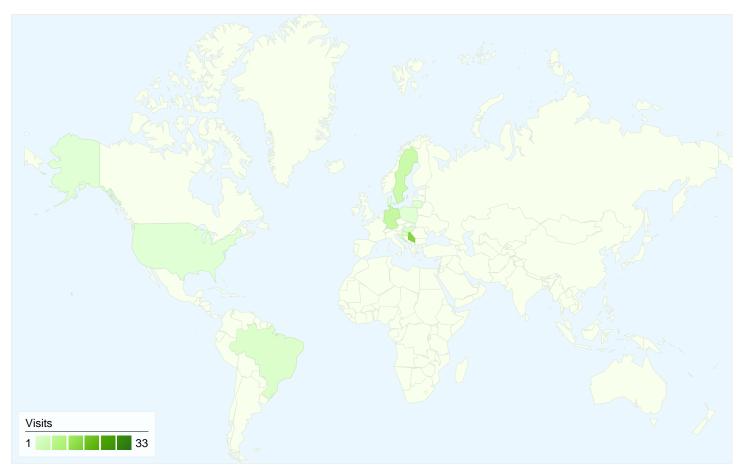

## www.bajsa.net Map Overlay

#### May 9, 2011 - May 15, 2011 Comparing to: Site

## 70 visits came from 11 countries/territories

#### Site Usage

| Visits<br>70<br>% of Site Total:<br>100.00% | Pages/Visit<br>2.66<br>Site Avg:<br>2.66 (0.00%) | <b>00:01:</b><br>Site Avg: | g. Time on Site % New Visits   :01:32 51.43%   Avg: Site Avg:   0:01:32 (0.00%) 51.43% (0.00%) |                      | <b>45.71</b><br>Site Avg | Bounce Rate<br>45.71%<br>Site Avg:<br>45.71% (0.00%) |  |
|---------------------------------------------|--------------------------------------------------|----------------------------|------------------------------------------------------------------------------------------------|----------------------|--------------------------|------------------------------------------------------|--|
| Country/Territory                           |                                                  | Visits                     | Pages/Visit                                                                                    | Avg. Time on<br>Site | % New Visits             | Bounce Rate                                          |  |
| (not set)                                   |                                                  | 33                         | 2.61                                                                                           | 00:02:04             | 36.36%                   | 36.36%                                               |  |
| Serbia                                      |                                                  | 16                         | 3.56                                                                                           | 00:01:47             | 87.50%                   | 50.00%                                               |  |
| Germany                                     |                                                  | 6                          | 3.00                                                                                           | 00:00:55             | 0.00%                    | 0.00%                                                |  |
| Sweden                                      |                                                  | 5                          | 1.00                                                                                           | 00:00:00             | 100.00%                  | 100.00%                                              |  |
| Hungary                                     |                                                  | 2                          | 1.00                                                                                           | 00:00:00             | 50.00%                   | 100.00%                                              |  |
| Brazil                                      |                                                  | 2                          | 1.50                                                                                           | 00:00:00             | 0.00%                    | 50.00%                                               |  |
| Croatia                                     |                                                  | 2                          | 5.00                                                                                           | 00:02:35             | 50.00%                   | 50.00%                                               |  |
| Lithuania                                   |                                                  | 1                          | 1.00                                                                                           | 00:00:00             | 100.00%                  | 100.00%                                              |  |
| Poland                                      |                                                  | 1                          | 1.00                                                                                           | 00:00:00             | 100.00%                  | 100.00%                                              |  |

| Denmark | 1 | 1.00 | 00:00:00 | 100.00% | 100.00%      |
|---------|---|------|----------|---------|--------------|
|         |   |      |          |         | 1 - 10 of 11 |