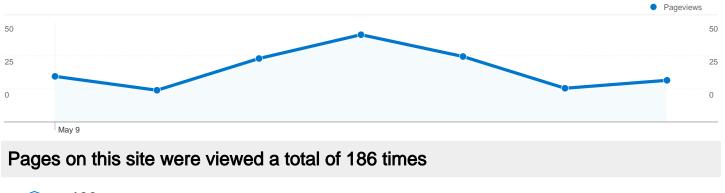

# www.bajsa.net Content Overview

May 9, 2011 - May 15, 2011 Comparing to: Site

**106** Unique Views

45.71% Bounce Rate

### **Top Content**

| Pages                                                          | Pageviews | % Pageviews |
|----------------------------------------------------------------|-----------|-------------|
| /indexhu.html                                                  | 83        | 44.62%      |
| /                                                              | 54        | 29.03%      |
| /indexsr.html                                                  | 33        | 17.74%      |
| /index.html                                                    | 7         | 3.76%       |
| /translate_c?hl=en&prev=hp&rurl=translate.google.com&sl=hu&tl= | 6         | 3.23%       |